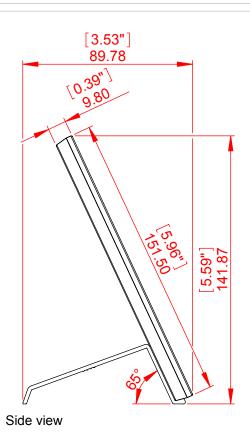

| Project     | Sharp system                                               | Designer: R.C                                       |
|-------------|------------------------------------------------------------|-----------------------------------------------------|
| Model       | Table Stand FRL-A5x105 (A6) with full frame (4 Extrusions) | Date: 16/05/2018                                    |
| Part Number | TS4E10                                                     | Scale:                                              |
| Material    |                                                            | Measurements in millimeters<br>Do not scale drawing |