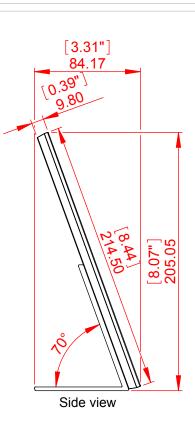

[11.83] 300.50 [0.79"] 20

Top view

| Project     | Vista Sharp                                                | Designer: R.C                                       |
|-------------|------------------------------------------------------------|-----------------------------------------------------|
| Model       | Table Stand FRL-A4x297 (A4) with full frame (4 Extrusions) | Date: 16/05/2018                                    |
| Part Number | TS4E23                                                     | Scale:                                              |
| Material    |                                                            | Measurements in millimeters<br>Do not scale drawing |