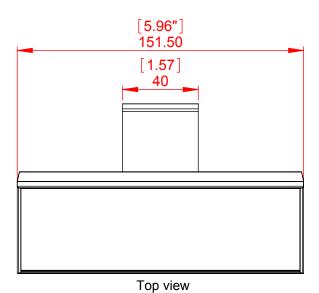

| Project     | Sharp system                                              | Designer: R.C                                       |
|-------------|-----------------------------------------------------------|-----------------------------------------------------|
| Model       | Table Stand FRL-A6x148 (A6)with full frame (4 Extrusions) | Date: 16/05/2018                                    |
| Part Number | TS4E2                                                     | Scale:                                              |
| Material    |                                                           | Measurements in millimeters<br>Do not scale drawing |