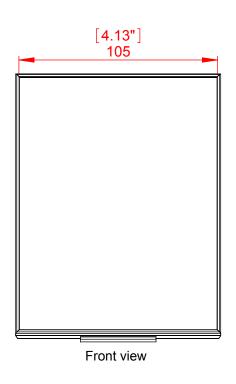

| Project     | Sharp system                                               | Designer: R.C                                       |
|-------------|------------------------------------------------------------|-----------------------------------------------------|
| Model       | Table Stand FRL-A5x105 (A6) with full frame (4 Extrusions) | Date: 16/05/2018                                    |
| Part Number | TS4E10                                                     | Scale:                                              |
| Material    |                                                            | Measurements in millimeters<br>Do not scale drawing |