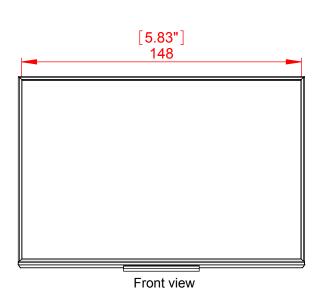

| Project     | Sharp system                                              | Designer: R.C                                       |
|-------------|-----------------------------------------------------------|-----------------------------------------------------|
| Model       | Table Stand FRL-A6x148 (A6)with full frame (4 Extrusions) | Date: 16/05/2018                                    |
| Part Number | TS4E2                                                     | Scale:                                              |
| Material    |                                                           | Measurements in millimeters<br>Do not scale drawing |