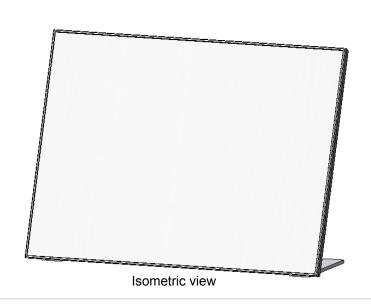

## **Table Stands**

Vista Sharp's table stands come in two versions, one that includes end caps, and another with a "Full frame" that includes a stylish aluminum extrusion (cut to a 45 angle). This type of sign will be often used to hold any content relevant for counters, bars or tables such as title and name at a working station, instructions or special information.