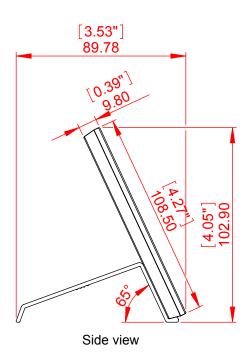

| Project     | Sharp system                                              | Designer: R.C                                       |
|-------------|-----------------------------------------------------------|-----------------------------------------------------|
| Model       | Table Stand FRL-A6x148 (A6)with full frame (4 Extrusions) | Date: 16/05/2018                                    |
| Part Number | TS4E2                                                     | Scale:                                              |
| Material    |                                                           | Measurements in millimeters<br>Do not scale drawing |