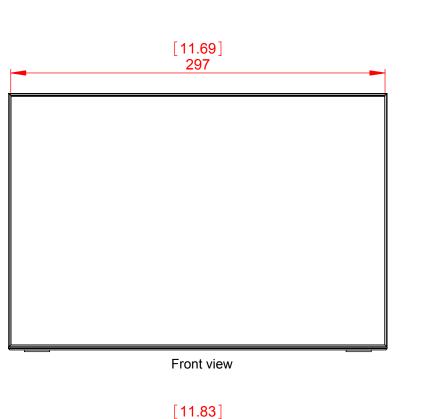

[11.83] 300.50 [0.79"] 20

Top view

| Project     | Vista Sharp                                                | Designer: R.C                                       |
|-------------|------------------------------------------------------------|-----------------------------------------------------|
| Model       | Table Stand FRL-A4x297 (A4) with full frame (4 Extrusions) | Date: 16/05/2018                                    |
| Part Number | TS4E23                                                     | Scale:                                              |
| Material    |                                                            | Measurements in millimeters<br>Do not scale drawing |