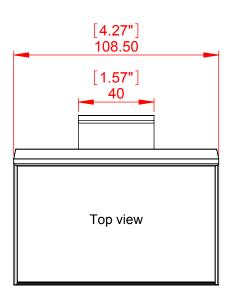

| Project     | Sharp system                                               | Designer: R.C                                       |
|-------------|------------------------------------------------------------|-----------------------------------------------------|
| Model       | Table Stand FRL-A5x105 (A6) with full frame (4 Extrusions) | Date: 16/05/2018                                    |
| Part Number | TS4E10                                                     | Scale:                                              |
| Material    |                                                            | Measurements in millimeters<br>Do not scale drawing |