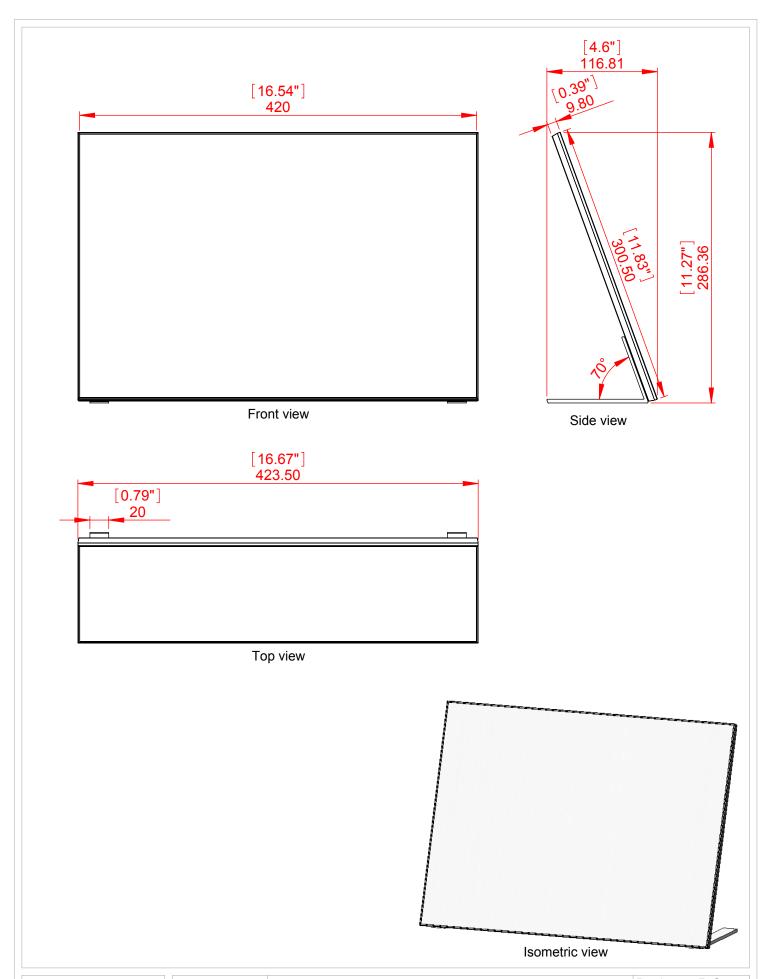

[11.83] 300.50 [0.79"] 20

Top view

| Project     | Vista Sharp                                                | Designer: R.C                                       |
|-------------|------------------------------------------------------------|-----------------------------------------------------|
| Model       | Table Stand FRL-A4x297 (A4) with full frame (4 Extrusions) | Date: 16/05/2018                                    |
| Part Number | TS4E23                                                     | Scale:                                              |
| Material    |                                                            | Measurements in millimeters<br>Do not scale drawing |

| Description, and confidential. The information contained in this descript is the calc property of Vista system Limited |                                                            |                                                     |  |
|------------------------------------------------------------------------------------------------------------------------|------------------------------------------------------------|-----------------------------------------------------|--|
| Material                                                                                                               |                                                            | Measurements in millimeters<br>Do not scale drawing |  |
| Part Number                                                                                                            | TS4E54                                                     | Scale:                                              |  |
| Model                                                                                                                  | Table Stand FRL-A3x420 (A3) with full frame (4 Extrusions) | Date: 30/05/2018                                    |  |
| Project                                                                                                                | Sharp system                                               | Designer: R.C                                       |  |